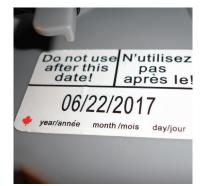

#### □ تاريخ الصلاحية

تحمل كافة مقاعد الأطفال والمقاعد الداعمة تاريخ صلاحية. تحقق من التاريخ الموجود على مقعدك واتصل بالشركة المصنعة إذا لم تكن متأكداً من دقته.