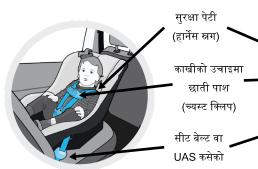

#### अगाडिपट्टि फर्केको सीट

- अगाडिपट्टि फर्केको सीटले त्यस नानीलाई सुरक्षा प्रदान गर्छ जसको लागि पछाडिपट्टि फर्केको ठूलो सीट पनि सानो हुन्छ।
- तपाईंको नानी कम्तीमा 18 किलो (40 पाउण्ड) हुन्जेल र ठिक तरिकामा बस्न सक्ने नभएसम्म उसलाई 5-बुँदा सुरक्षा-पेटी (हार्नेस) मा राख्नुहोस् । यस्तो 4, 5 वा 6 वर्षको उमेर पुग्दा हुन सक्छ ।
- उपरोक्त सक्षमता प्राप्त गर्न भन्दा अघि नै यदि तपाईंको नानी त्यसतो सीटमा बस्न सिकने भन्दा ठूलो शरीर भएको हुन्छ भने, तपाईंलाई 5-बँदा सुरक्षा-पेटी (हार्नेस) वाला सीट चाहिन्छ, जसमा अग्लो र अधिक तौलको नानी बस्न सक्छ।