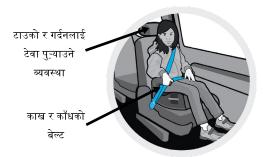

## के तपाईंको नानीले सुरक्षित रूपमा सीट बेल्ट उपयोग गर्न सक्छ?

- 🔲 के तपाईको नानी कम्तीमा 145 सेन्टीमीटर (4 फुट 9 इन्च) अग्लो छ?
- सीटको पछाडिको भागसँग ढाडलाई अडेस दिएको अवस्थामा बस्दा खेरि के तपाईंको नानीका घुँडाहरू सीटको किनारमा सजिलोसँग मोडिन सक्छन?
- 🔲 के पेटमा लगाउने बेल्ट तल झर्छ अनि नितम्बका हाडहरूमा कस्छ?
- 🔲 के काँधको बेल्ट छाती माथि घेरेग तपाईंको नानीको गर्दन र काँधको बीचमा रहन्छ?
- 🔲 के तपाईंको नानीले सामान्य रूपमा मेरुदण्ड ठड्याएर अनियन्त्रित रूपमा ननिहुरीकन सम्पूर्ण यात्रा पूरा गर्न सक्छ ।