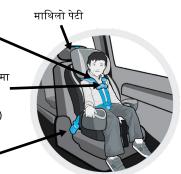

### बूस्टर सीट

- बूस्टर सीटले नानीलाई माथि उठाउँछ, जस मार्फत नानीका बिलया हाडहरूलाई वयस्क सीट बेल्टसँग मिलाएर बाँध्र सिकन्छ।
- बूस्टर सीटको उपयोग गर्नको लागि तपाईंको नानी कम्तीमा 18 किलो (40 पाउन्ड) तौलको हन पर्छ ।
- यताउता तिर नघुमिकन वा खिप (buckle) नखोलिकन, तपाईंको नानी सीधा र मेरुदण्ड ठङ्याएर बस्न सक्षम हुनु पर्छ ।
- तपाईंको नानी कम्तीमा 145 सेन्टिमीटर (4 फुट 9 इन्च) अग्लो नहुन्जेल र उसलाई सीट बेल्टमा ठिकसँग राख्न नसिकने बेलासम्म बूस्टर सीटको उपयोग गर्नुहोस्।