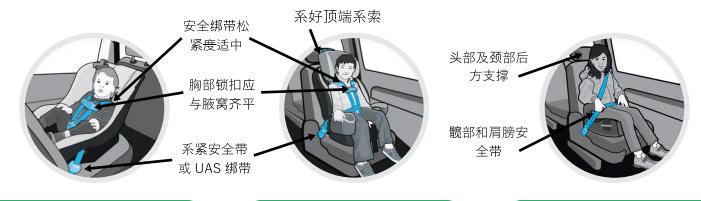

### 后向座椅

- 后向座椅可在撞击时为宝宝
  的头部、颈部和脊椎提供最
  佳保护。
- 随着宝宝成长,请更换尺寸 较大的后向座椅。
- 对2-4岁的幼儿来说,后向座 椅最为安全。
- 只要宝宝的身形仍适合后向 座椅,就可以一直使用。

### 前向座椅

- 因体型长大而无法继续使用后向
  座椅的儿童,可换用前向座椅。
- 在儿童体重达到18公斤(40
  磅)并能够正确坐在汽车座椅中以前,也就是在他们4-6岁之间,您可以一直为他们使用5点式绑带儿童安全座椅。
- 如果儿童身型成长过快,您需要 使用针对更高及更重儿童的5点 式绑带儿童安全座椅。

- 加高式座椅可以将儿童垫高,从而使成人用安全带可以固定住儿童最强壮的骨骼。
- 使用加高式座椅的儿童体重必须达到 18 公斤(40 磅)。
  - 坐在安全座椅中的儿童必须能够坐
    直,且他们在行车途中不会来回移动
    或解开安全带。
- 在儿童身高达到145厘米(4英尺9 英寸)并可以正常使用成人安全带之前,您都应该给他们使用加高式座 椅。