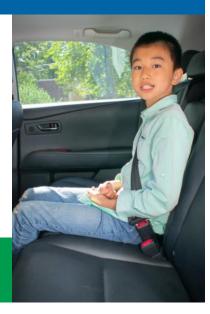

### 您的孩子是否正确使用了安全带?

- □ 您的孩子身高是否达到145厘米(4英尺9英寸)?
- □ 孩子完全坐进汽车座椅后,膝盖是否可以沿座椅边缘自然弯曲?
- □ 安全带是否位于髋骨处且松紧度合适?
- □ 肩带是否穿过胸部且位于颈部与肩部之间?
- □ 您的孩子是否可以全程自然地保持这一坐姿?

**若您的孩子为能满足上述所有5项要求,他们每趟行程仍需使用加高座椅。** 对13岁以下儿童来说,汽车后座最为安全。