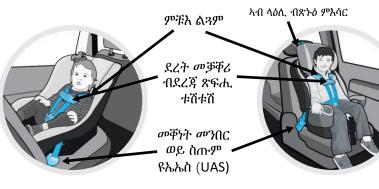

- ናይ ቅድሚት መንበር
- ብኣካል ዕብየት ምክንያት ኣብ ድሕሪት ኮፍ ክብል ዘይካኣለ ቆልዓ ኣብ ንቅድሚት ዝጥምት መንበር ምዃኑ ካብ ሓዴጋ ዚከላኸል እዩ።
- ቆልዓኸም ሚዛኑ ብውሕድ 18 ኪሎ (40 ፓውንድ) ክሳብ ዝኸውን ወይ ብትኸክል ኮፍ ምባል ክሳብ ዝኸእል ኣብ 5-ነጥቢ ልጓም መእስሪ ኮፍ አብልዎ፤ ወይ እዚ 4ተ, 5ተ, ዋላ 6ተ ዓመት ክሳብ ዝኾኖ ዝጠቅም እዩ።
- ቆልዓኹም ብዕድመ ድልዊ ቅድሚ ምዃኦ ካብቲ መንበር ዓቐን ንላዕሊ ዕብየት ኣካል ምስ ዘርአይ በቑመትን ክብደትን ዝምጥኖ በዓል 5ተ-ነጥቢ መእስሪ ልጓም ዘለዎ መንበር የድልዮ።

### ክብ-ዝበለ መንበር

- ክብ-ዝበለ መንበር አቲ ኞልዓ ልዕል ኢሉ ኮፍ ንክብል ዘኸአልን፣ ናይ ዓቅሚ-ኣዳም ዝበጽሑ ሰባት ዝጥቀሙሉ ናይ መኪና መዕጠቂ-መንበር በቲ ተሪር ኣዕጽምቱ ኣቢሉ ከሓልፍን ከእሰርን ዘኸእለቀ'ዩ።
- ክብ-ዝበለ መንበር ንምተቃም ናይ ቖልዓኹም ክብደት ብውሕድ 18 ኪሎ (40 ፓውንድ) ክኸውን አለዎ፡፡
- ቖ፟ልዓኹም ካብዚ ናብቷ ብዘይምንቅስቓስ
  ወይ ካብ መእስሪ ልጓም መንበር ብዘይ
  ምውጻአ ትኽ ኢሉ ብቑመት ኮፍ ንምባል
  ዝኸእሎ ክኸውን ኣለዎ፣ ።
- ቖልዓኹም ብውሕድ 145 ሴንቲሜትር ቁመት (4 ጫጣ ምስ 9 ኢንች) ክሳብ ዝኸውን ከምኡ'ውን ናት መንበር መዕጠቒ ብትኸኸክል ክሳብ ዝኣኸሎ ክብ-ዝበለ መንበር ኸተቀም ኣለዎ።