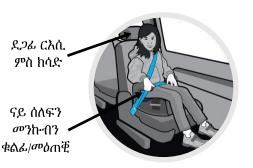

### **ቖል**ዓ**ዀም ናይ** *መ***ኪና** *መ***ዕጠቒ መንበር ብግቡእ ክ<b>ተቀም ይ**ኽእል ዶ፥

- 🔲 📱 ቆልዓኹም ቑመቲ ብውሑድ ነ45 ሴንቲሜትር [4 ጫጣ 9 ኢንች] ድዩ?
- 🔲 ቖልዓኹም ኣብ ድሕሪት መንበር ኮፍ ከብል ከሎ ኣብራኹ ብምቹእ ኽዓጻጽፍ ይኸል ዶ፤
- እቲ ናይ ሰለፍ መዕጠቂ መንበር መኪና ትሕት ኢሉ ክሓልፍ፣ ከምኡ'ውን ኣብ ማሕኹልቲ ብዝርከቡ ኣእጽምቲ ኣብሉ ብምሕላፍ ክልንም ይኸእል ዶ:
- እቲ ናይ መንኩብ መዕጠዊ መንበር መኪና በኣፍልቢ ኣቢሉ ክሓልፍን ኣብ መንን ክሳድን መንኩብን ቖልዓኹም ክጸንሕን ይኽእል ዶ፤
- 🔲 ኣብ ዝግበር ኩሉ ዓይነት ጉዕዞ ቆልዓኹም ከይተማዛበለ ብኸምዚ ዓይነት ኣገባብ ኮፍ ኪብል ይኸእል ዶ፤